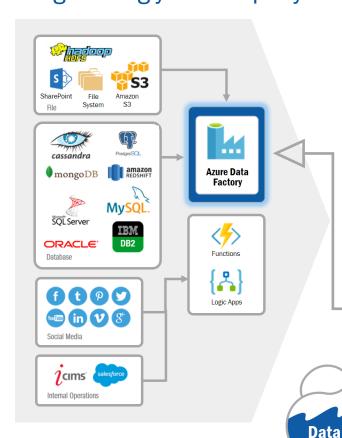

### **Disparate data sets.** The one thing holding your company back.

Data acquisition from disparate data sets is quickly addressed with Microsoft Azure Data

**Factory.** ILW experience, combined with Azure tools, manages the corporate stall of data collection and data combining to prepare businesses for data exploitation. ILW has successfully maneuvered confidential data such as **HIPPA**, **PCI**, and **VISA PCI**.

ILW uses Azure Data Factory to bring in multiple sources, databases, files, social media, and internal operation programs so the full story can be told.

**Azure Data Factory** is a cloud-based data integration service that allows for automating data movement and data transformation in the cloud.

## **Azure data factory.** Efficiently processing data depending on your analytics goals.

Azure Data Factory utilizes a variety of tools to efficiently process data depending on your goals. Tools include:

- Spark
- MapReduce
- Hive
- Azure Machine Learning
- .NET
- Data Lake Analytics U-SQL

Azure Data Factory is able to use HDInsight cluster on demand to process large amounts of data using native **Hadoop tools** including Spark. Once processing is finished, the cluster is shut down, equating to large cost savings.

Azure Data Factory allows your team to use data how they need—whether they are data scientists, developers, analysts, or other. Give your team the flexibility and resources they need to explore the data the way they want.