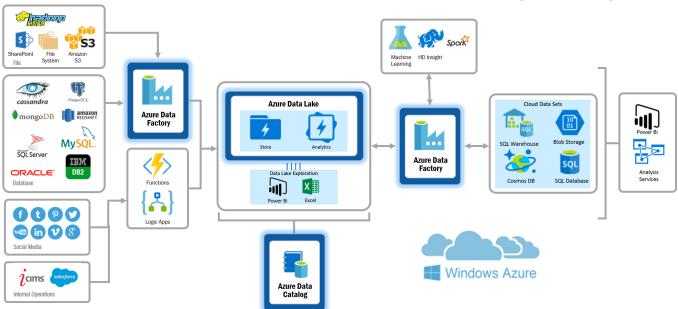

### **Disparate data sets.** The one thing holding your company back.

Data acquisition from disparate data sets is quickly addressed with Microsoft Azure Data

**Factory.** ILW experience, combined with Azure tools, manages the corporate stall of data collection and data combining to prepare businesses for data exploitation. ILW has successfully maneuvered confidential data such as **HIPPA**, **PCI**, and **VISA PCI**.

ILW uses Azure Data Factory to bring in multiple sources, databases, files, social media, and internal operation programs so the full story can be told.

**Azure Data Factory** is a cloud-based data integration service that allows for automating data movement and data transformation in the cloud.

Azure Data Lake is the central location for your data sets. This service optimizes Big Data analytics workloads:

- Unlimited storage
- Encrypted system compatible with HDFS and works with the Hadoop ecosystem

Lake

- Big Data jobs processed in seconds using U-SQL, R, Python, and .NET
- Power BI and Microsoft Excel seamlessly align to the Azure Data Lake

**Azure Data Catalog** is an easy-to-use application that allows analysts, developers, data scientists, and business decision makers to find the data they need.

# Azure data lake & data catalog. No Limits.

## **Azure data factory.** Efficiently processing data depending on your analytics goals.

Azure Data Factory utilizes a variety of tools to efficiently process data depending on your goals. Tools include:

- Spark
- MapReduce
- Hive
- Azure Machine Learning
- .NET
- Data Lake Analytics U-SQL

Azure Data Factory is able to use HDInsight cluster on demand to process large amounts of data using native **Hadoop tools** including Spark. Once processing is finished, the cluster is shut down, equating to large cost savings.

### **Cloud data storage.** Optimal flexibility.

Azure offers multiple storage options to meet your needs.

Cost-effective options provide:

- High-performance, reliable, and secure
- Maintain data globally
- Large implementations of complex data structure
- Storage for unstructured or unknown datatypes
- Highly elastic storage enabling set up in minutes and scale capacity in seconds

**Blob Storage** provides **massively scalable** object storage for unstructured data, offering three tiers of storage—hot, cold, and archival.