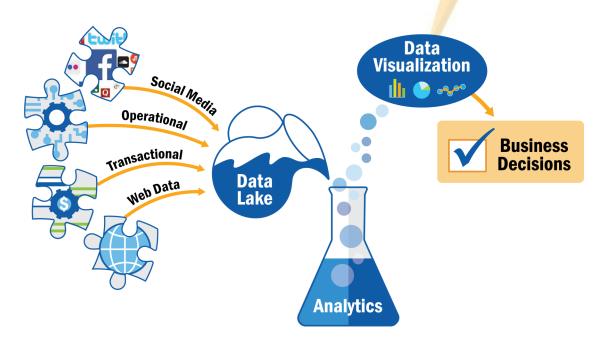

### Why do you need a cloud-based Big Data architecture?

- Immediately scalable and no overhead expenses
- Better, more timely, and more effective business decisions

Our Big Data architecture leverages the many services in Azure to create a **flexible**, **efficient**, **cost effective** cloud-based Big Data solution for your most pressing business needs.

### **Disparate data sets.** The one thing holding your company back.

Data acquisition from disparate data sets is quickly addressed with Microsoft Azure Data

**Factory.** ILW experience, combined with Azure tools, manages the corporate stall of data collection and data combining to prepare businesses for data exploitation. ILW has successfully maneuvered confidential data such as **HIPPA**, **PCI**, and **VISA PCI**.

ILW uses Azure Data Factory to bring in multiple sources, databases, files, social media, and internal operation programs so the full story can be told.

**Azure Data Factory** is a cloud-based data integration service that allows for automating data movement and data transformation in the cloud.

Azure Data Lake is the central location for your data sets. This service optimizes Big Data analytics workloads:

- Unlimited storage
- Encrypted system compatible with HDFS and works with the Hadoop ecosystem

Lake

- Big Data jobs processed in seconds using U-SQL, R, Python, and .NET
- Power BI and Microsoft Excel seamlessly align to the Azure Data Lake

**Azure Data Catalog** is an easy-to-use application that allows analysts, developers, data scientists, and business decision makers to find the data they need.

## **Data visualization.** Seeing is believing.

### Real business decisions.

Putting it all together.

The Azure Platform can be utilized separately or as a whole to **optimize the path towards enabling real-time business decision-making capabilities.** ILW can evaluate and determine what is the most useful and cost effective for your particular business needs and questions.