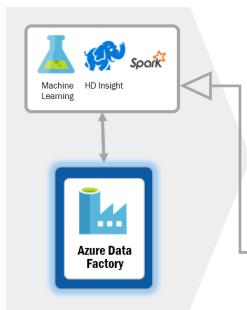

## **Azure data factory.** Efficiently processing data depending on your analytics goals.

Azure Data Factory utilizes a variety of tools to efficiently process data depending on your goals. Tools include:

- Spark
- MapReduce
- Hive
- Azure Machine Learning
- .NET
- Data Lake Analytics U-SQL

Azure Data Factory is able to use HDInsight cluster on demand to process large amounts of data using native **Hadoop tools** including Spark. Once processing is finished, the cluster is shut down, equating to large cost savings.