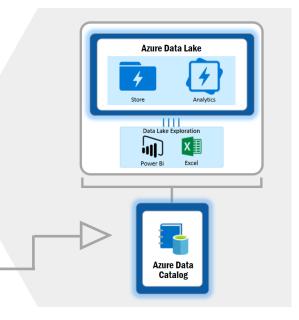

Azure Data Lake is the central location for your data sets. This service optimizes Big Data analytics workloads:

- Unlimited storage
- Encrypted system compatible with HDFS and works with the Hadoop ecosystem

Lake

- Big Data jobs processed in seconds using U-SQL, R, Python, and .NET
- Power BI and Microsoft Excel seamlessly align to the Azure Data Lake

**Azure Data Catalog** is an easy-to-use application that allows analysts, developers, data scientists, and business decision makers to find the data they need.

# Azure data lake & data catalog. No Limits.