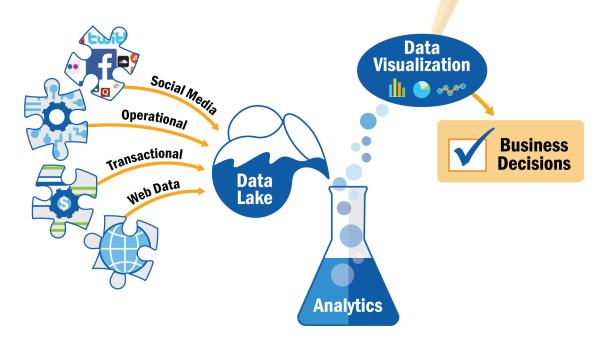

#### Scalable & Simple

Achieves analysis on ALL data including operational, transactional, and social media

#### Flexible & Secure

 Provides flexibility in data modeling, movement, reporting, and access in a secure environment

Pressing business questions.

The answers you need.