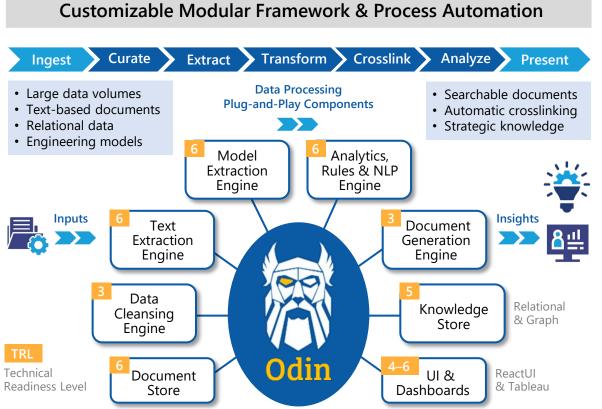

# **Intelligent Data Fusion**

Automation for Speed to Insights

Illumination Works' Odin insight generator applies machine learning (ML) and natural language processing (NLP) innovation to perform intelligent data fusion and produce robust analytics for rapid understanding, actionable insights, and decision advantage.

Odin offers artificial intelligence (AI)-enabled data processing and decision support with reliable, repeatable processes to ease the manual workload of textual data processing, review, and insight extraction.

- Rapidly Process Complex Data Sets
  Quickly extract and load immense volumes of technical and engineering documentation
- Curate & Organize Data for Understanding Empower quick understanding of complex data sets with human-centric algorithms
- Assign Data Connections & Linkages Ensure trusted, linked data for precision in downstream reporting and decision superiority
- Improve Operational Efficiencies

  Mitigate risk inherent in manual processes, elevate accuracy, improve costs, and enhance readiness

Customizable component combinations to solve a variety of business use case challenges

## Functional Use Cases

Our team applies Odin's Al-driven textual data processing, review, and insight extraction processes across domains, functions, and platforms to significantly reduce end user task time and decrease cognitive burden.

The Odin Insight Generator is primed for customization and deployment into any organization wanting to accelerate and optimize document processing for operational efficiencies.

#### Odin is designed with flexibility at its core.

Components are synergistically combined to best support business objectives. To date, our team has built three Odin customizations, each targeted to address specific client use case challenges.